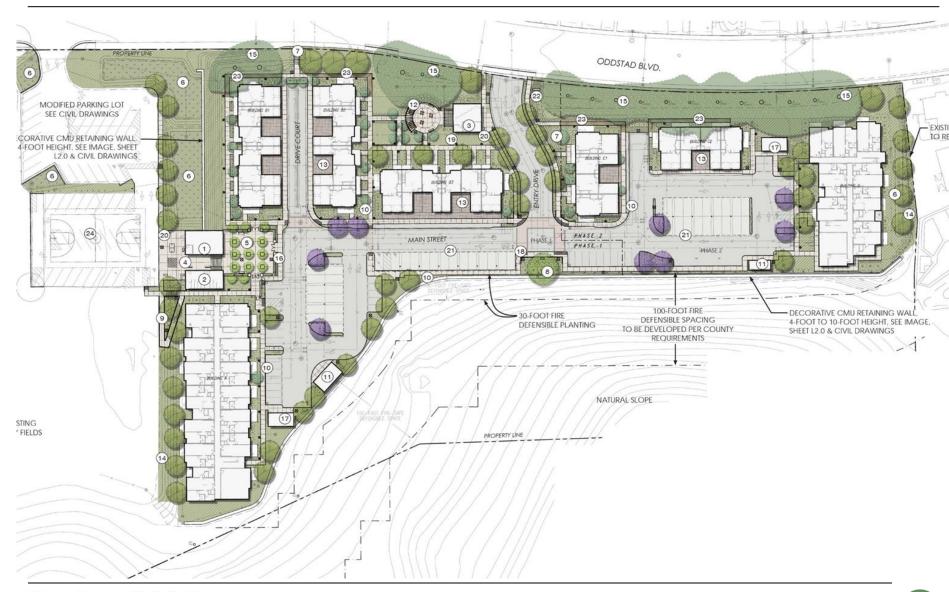

ject

at 930 Oddstad Boulevard, Pacifica, California 94044

September 1, 2021

#### Content



- 1. Content
- 2. Project Objectives
- 3. Current Plan (True to Original Concept)
- 4. Townhome Elevations
- 5. Apartment Building Elevations
- 6. Update on Workforce Housing
- 7. Roll-up Schedule (Overview)

## Project Objectives



- 1. Provide housing that enables and improves recruitment and retention
- 2. Optimize the value of District assets to support the educational mission
- 3. Retain long-term ownership & control of District real property
- 4. Avoid material adverse impacts to the District's operating budgets
- 5. Implement safeguards to advance & protect the District's interests
- 6. Be a good neighbor and community advocate / participant

## Current Plan (True to Original Concept)





#### Townhome Elevations







## Apartment Building Elevations







### Update on Workforce Housing



- 45 units in Phase 1 & 25 units in Phase 2
- HEART Pre-construction Financing
- Plan for COP Construction Phase Financing
- Delayed progress
- City of Pacifica's engagement of Good City Company as a contract planner
- City of Pacifica's engagement of the M-Group as EIR Consultant to the City in its role as Lead Agency for the CEQA Process.
- Recommended need for a professionally advised Communication
   Plan & Community Outreach Program

## Roll-up Schedule (Overview)



Pacifica School District | Workforce Housing Project | 930 Oddstad Boulevard

1 2 3 4 5 6 7 8 9 10 11 12 13 14 15 16 17 18 19 20 21 22 23 24 25 26 27 28 29 30 31 32 33 34 35 36 37 38 39 40 41 42 43 44 45 46 47 48 4