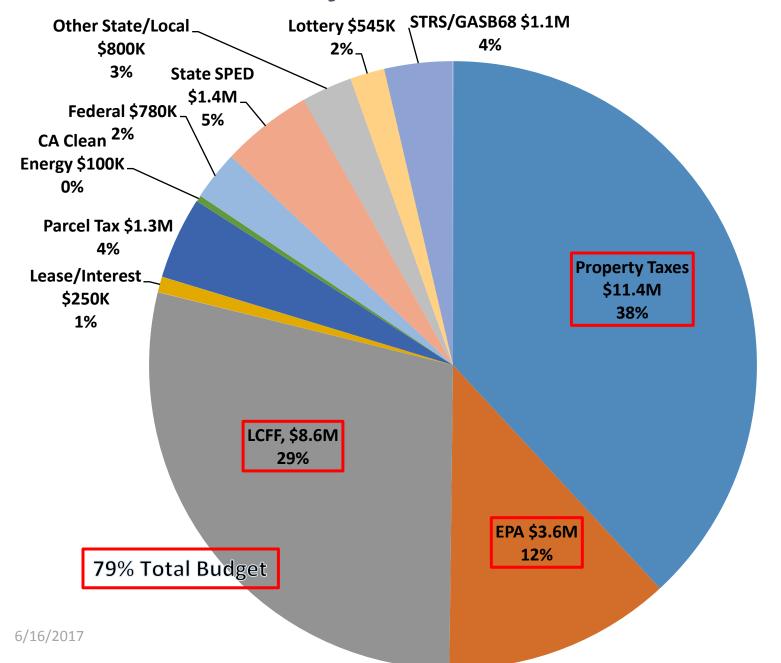

## **PSD 2017-2018 Projected Revenues**

4

### **Revenues**

- State LCFF (Local Control Funding Formula) based on May Revision
  - o COLA = 1.56%
  - o 43.97% GAP funding
  - ADA = 3017 (prior year ADA due to declining enrollment)
- Proportionality = 4.9% to be spent on supplemental programs
- On-going block grant \$86K
- One-time discretionary funds (old claims)- \$0
- Parcel Tax Revenue = \$1.3 million
- Lottery funding = \$144 per student ADA = \$435K
- Prop 39 Energy Efficiency Funding = \$100K

### Cash Flow

A two year cash flow analysis is attached. The State is now paying 100% of the LCFF funds in the current year so it is no longer necessary to borrow funds between fiscal years. However, the District now receives 38% of the LCFF dollars in the form of property taxes which creates cash flow shortages between the months of Sept – Dec and March – May. Maintaining higher reserves would alleviate some of the cash flow shortages.