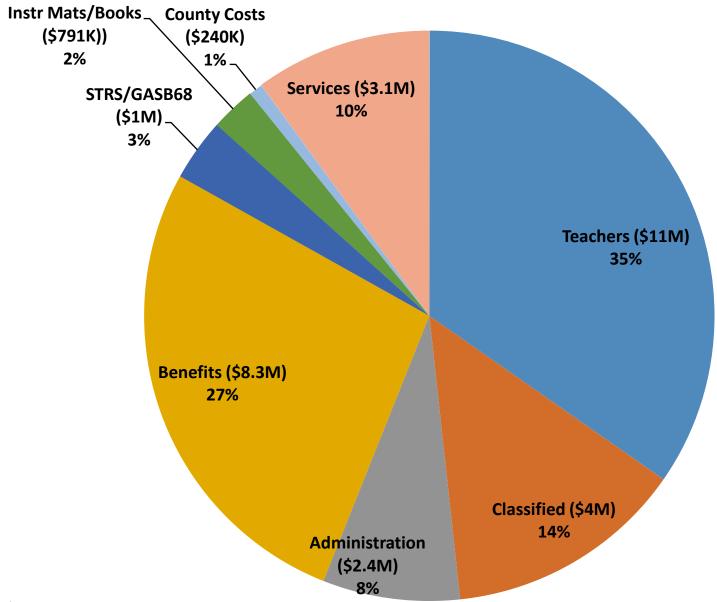

----------------|-------------------------|----------------------------------------|
| LCFF Funds – COLA | 1.48%                   | 1.56%                                  |
| LCFF GAP Funding  | 26%                     | 43%                                    |
| LCFF Target       | 96% Funded              | 97% Funded                             |
| One Time Funds    | \$48 per ADA            | \$170 per ADA  Not paid until May 2019 |
| State Deferrals   | % of June Apportionment | Eliminated                             |
|                   |                         |                                        |
|                   |                         |                                        |

## **PSD 2017-2018 Projected Revenues**



4

## **PSD 2017-2018 Projected Expenditures**



## **Pacifica School District**

Parcel Tax Update -May 2017

| Parcel Tax Revenues                         | 2016-17            | 2017-18            |
|---------------------------------------------|--------------------|--------------------|
| Prior Year Balance of Parcel Tax Funds      | \$83,694           | \$4,695            |
| Current Year Projected Funds                | \$1,316,054        | \$1,306,000        |
| Total Parcel Tax Funds Available            | \$1,399,748        | \$1,310,695        |
| Parcel Tax Expenditures                     |                    |                    |
| Teachers Salaries (9 Positions 17-18)       | \$750,000          | \$740,000          |
| Teacher Support                             | \$58,500           | \$60,000           |
| Library Media