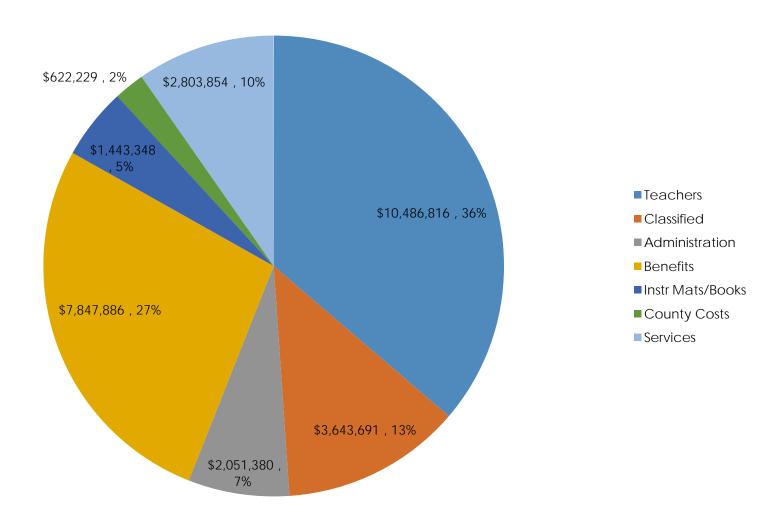

# 2015-2016 Projected Expenditures

# 2015-16 Expenditure Budget Assumptions

- Preliminary district staffing
  - Total costs of all employees (salary & benefits)
  - Includes pay raises 3% Jan 2015, 4% Jan 2016, 2.5% July 2016 & Benefit Restructure
- Health Benefit Cost approx 7% premium increase \$240K
- Retirement Contribution Increases (employer share)
  - Increase STRS .076% (\$80K)
  - Increase PERS 1.85% (\$48K)
- Contribution to Child Nutrition Fund = \$40K
- Transfer to Deferred Maintenance = \$240K
- LCAP Implementation