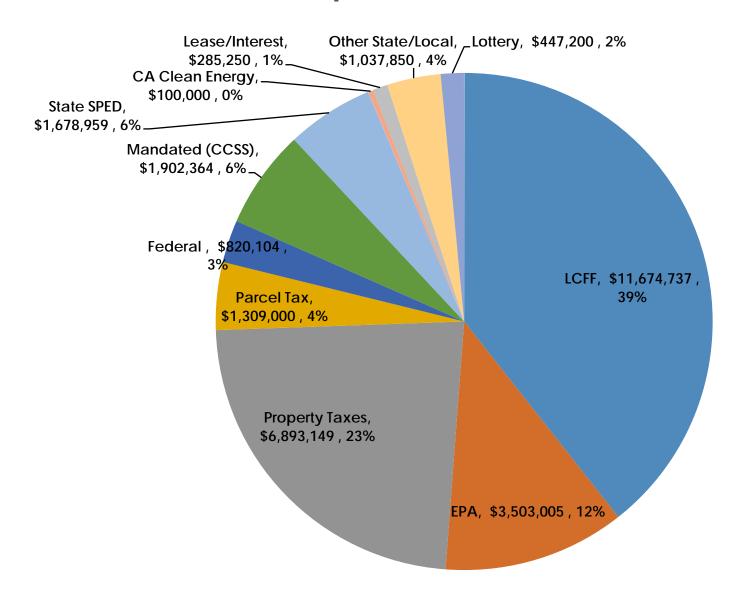

# 2015-16 Proposed Revenues

#### <u>Revenues</u>

- State LCFF (Local Control Funding Formula) based on May Revision
  - o 53% GAP funding = increase of \$2.1M in revenue
  - o ADA = 3013
  - Proportionality = 4.23% to be spent on supplemental programs
- Mandate Reimbursement (old claims) for CCSS = \$1.8M
- Parcel Tax Revenue = \$1.3 million
- Lottery funding = \$128 per student
- General Fund Lease income = \$250K
- Prop 39 Energy Efficiency Funding = \$100K