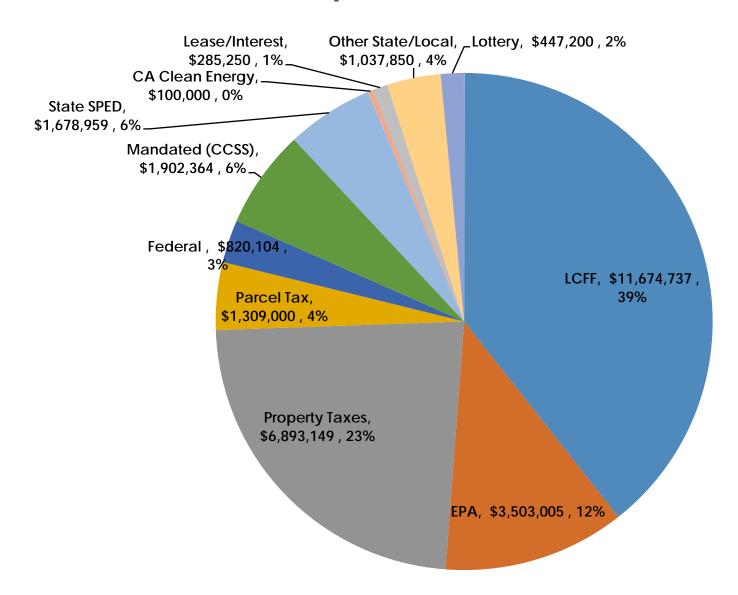

#### **Revenues**

- State LCFF (Local Control Funding Formula) based on May Revision
  - 53% GAP funding = increase of \$2.1M in revenue
  - o ADA = 3013
  - Proportionality = 4.23% to be spent on supplemental programs
- Mandate Reimbursement (old claims) for CCSS = \$1.8M
- Parcel Tax Revenue = \$1.3 million
- Lottery funding = \$128 per student
- General Fund Lease income = \$250K
- Prop 39 Energy Efficiency Funding = \$100K

# 2015-16 Proposed Revenues