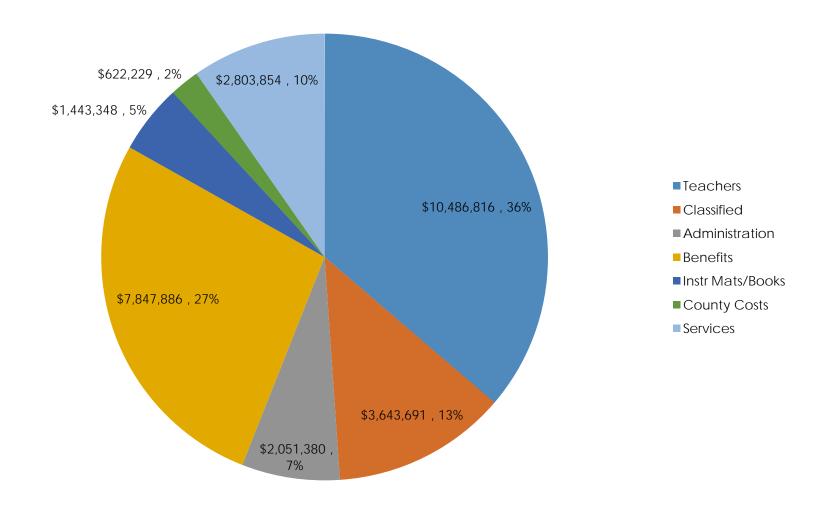

#### **Expenditures**

- Step & Column increase = \$160K (partially offset by retirements)
- Employee Compensation = \$820K
  - o 3% Salary Increase 1/1/2015
  - o 4% Salary Increase 1/1/2016
  - o 2.5% Salary Increase 7/1/16 (Benefit restructure)
- Health Benefit Cost increase=\$240K (equivalent to a 1.5% compensation increase)
- Fund minimum proportionality = \$890K
- Retirement contribution increases (employer share)
  - o Increase STRS = 1.85% (\$211K)
  - o Increase PERS = .076% (\$28K)

# 2015-16 Expenditure Budget Assumptions

- Preliminary district staffing
  - Total costs of all employees (salary & benefits)
  - Includes pay raises 3% Jan 2015, 4% Jan 2016, 2.5% July 2016 & Benefit Restructure
- Health Benefit Cost approx 7% premium increase \$240K
- Retirement Contribution Increases (employer share)
  - Increase STRS .076% (\$80K)
  - Increase PERS 1.85% (\$48K)
- Contribution to Child Nutrition Fund = \$40K
- Transfer to Deferred Maintenance = \$240K
- LCAP Implementation

# 2015-2016 Projected Expenditures